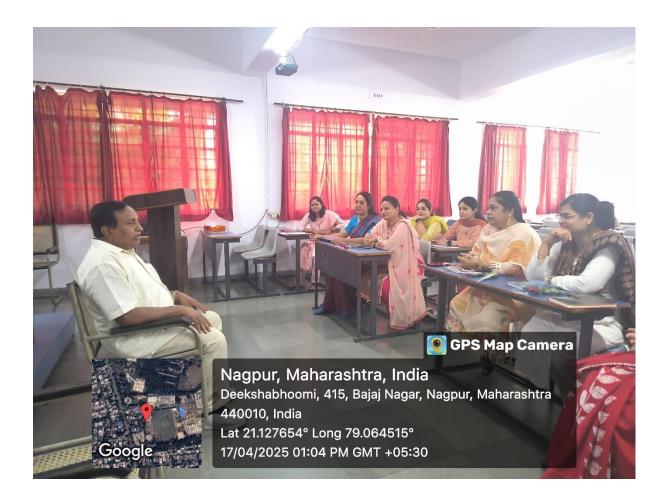

This session began by an introductory address by the Head of the department Prof. Dr. Varsha Deshpande and it was conducted by Dr Vaishali Sukhadeve. All teachers enthusiastically participated in the session.